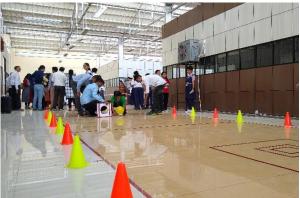

Competition criteria like distance, speed, accuracy turn test, weight, economy were performed simultaneously on the tracks. Students were given three attempts for particular criteria. Track competition was completed at 4:30 p.m. students took high tea after the completion of competition.