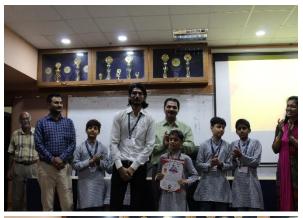

Award and medal distribution ceremony started at 5:00 p.m. in Aryabhatta hall in the presence of Mrs.S.M.mehta (HOD Mechanical), Mr.Kartikeya Patel (AWIM Join Convenor), Mr. Atul Patel (LAA, Secretory), Mr. Kirit Joshi (Trusty of Sheth C.N. vidhyalay), Mr. Arpit Raghavani (khodiyar CAD centre), Mr. Arvind Patel (sahjanand laser group). Below are the winners of the different criteria for jet toy and skimmer competition. Vote of thanks was given by Mr.Kartikeya Patel at conclusion of event.