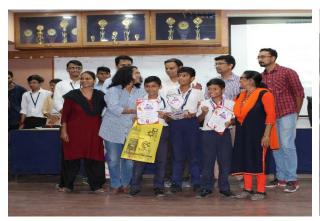

Award and medal distribution ceremony started at 5:00 p.m. in Aryabhatta hall in the presence of Mrs.S.M.mehta (HOD Mechanical), Mr.Kartikeya Patel (AWIM Join Convenor), Mr. Atul Patel (LAA, Secretory), Mr. Kirit Joshi (Trusty of Sheth C.N. vidhyalay), Mr. Arpit Raghavani (khodiyar CAD centre), Mr. Arvind Patel (sahjanand laser group). Below are the winners of the different criteria for jet toy and skimmer competition. Vote of thanks was given by Mr.Kartikeya Patel at conclusion of event.