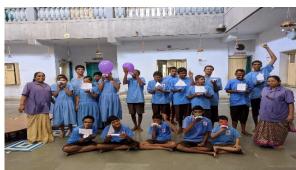

Total 499 students from 5<sup>th</sup> standard participated for skimmer and 442 students from 6<sup>th</sup> standard participated for jet toy. School no 9 & 12 students (188) has not been charged for participation.