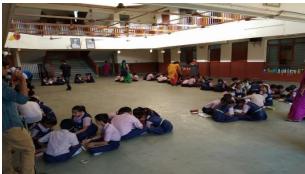

#### CITY OLYMPIC EVENT DAY

The day started with the student's registration on civil lawn at 8:00 a.m. with the breakfast. Total 45 students from 5<sup>th</sup> standard registered for skimmer and 43 students from 6<sup>th</sup> standard registered for jet toy.

All the students work given instruction about the competition and rules at respective seating arrangement in workshop. Jet toy and Skimmer making was started at 10:30 a.m. students were given two hours for showing their skills and ability during this hours at 12:30 p.m. and program of Jeet Trivedi (BLINDFOLDED WONDER BOY) was held parallel to these for teachers and parents. All the students and teachers took delicious lunch at LDCE canteen. Post lunch Track competition was started at 1:30 p.m. parallel to jet toy and skimmer presentation. Mrs. Shubha Chunch (SAE Secretary-Gujarat division), Mr.Amrutlal Patel (Jet fibre India pvt. ltd.) or many more dignities comes during the event.