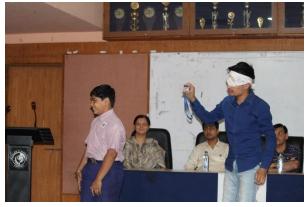

All the students work given instruction about the competition and rules at respective seating arrangement in workshop. Jet toy and Skimmer making was started at 10:30 a.m. students were given two hours for showing their skills and ability during this hours at 12:30 p.m. and program of Jeet Trivedi (BLINDFOLDED WONDER BOY) was held parallel to these for teachers and parents. All the students and teachers took delicious lunch at LDCE canteen. Post lunch Track competition was started at 1:30 p.m. parallel to jet toy and skimmer presentation. Mrs. Shubha Chunch (SAE Secretary-Gujarat division), Mr.Amrutlal Patel (Jet fibre India pvt. ltd.) or many more dignities comes during the event.