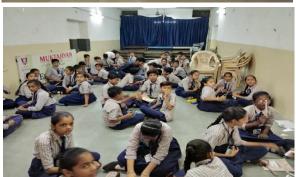

Approach to the fifteen primary schools were made out of which twelve schools participated actively in AWIM competition. Student volunteers conducted school level competition on respective dates given by the schools.

Total 499 students from 5<sup>th</sup> standard participated for skimmer and 442 students from 6<sup>th</sup> standard participated for jet toy. School no 9 & 12 students (188) has not been charged for participation.

## SCHOOL LEVEL COMPETITION