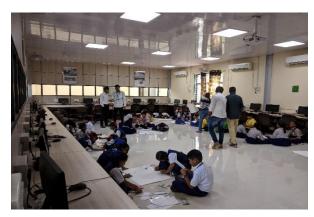

#### CITY OLYMPIC EVENT DAY

The day started with the student's registration on civil lawn at 8:00 a.m. with the breakfast. Total 45 students from 5<sup>th</sup> standard registered for skimmer and 43 students from 6<sup>th</sup> standard registered for jet toy.

All the students work given instruction about the competition and rules at respective seating arrangement in workshop. Jet toy and Skimmer making was started at 10:30 a.m. students were given two hours for showing their skills and ability during this hours at 12:30 p.m. and program of Jeet Trivedi (BLINDFOLDED WONDER BOY) was held parallel to these for teachers and parents. All the students and teachers took delicious lunch at LDCE canteen. Post lunch Track competition was started at 1:30 p.m. parallel to jet toy and skimmer presentation. Mrs. Shubha Chunch (SAE Secretary-Gujarat division), Mr.Amrutlal Patel (Jet fibre India pvt. ltd.) or many more dignities comes during the event.