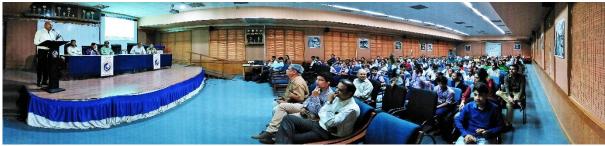

Inauguration and opening ceremony for the city Olympic was done by Prof. R.J.JANI (HOD-AUTOMOBILE ENGINEERING) in Aryabhatta hall in L.D. college of engineering on 30<sup>th</sup> September 2018 at 9:00 a.m. in presence of Mrs.S.M.mehta (HOD Mechanical), Mr.Kartikeya Patel (AWIM Join Convenor), Mr.Atul Shah (LAA, Vice President), Mr. Kirit Joshi (Director of Sheth C.N.vidhyalay), Mr.Arpit Raghavani (khodiyar CAD centre), Mr. Arvind Patel (sahjanand laser group).