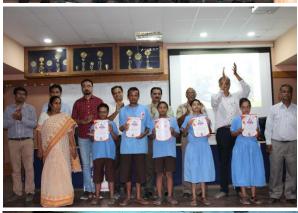

Award and medal distribution ceremony started at 5:00 p.m. in Aryabhatta hall in the presence of Mrs.S.M.mehta (HOD Mechanical), Mr.Kartikeya Patel (AWIM Join Convenor), Mr. Atul Patel (LAA, Secretory), Mr. Kirit Joshi (Trusty of Sheth C.N. vidhyalay), Mr. Arpit Raghavani (khodiyar CAD centre), Mr. Arvind Patel (sahjanand laser group). Below are the winners of the different criteria for jet toy and skimmer competition. Vote of thanks was given by Mr.Kartikeya Patel at conclusion of event.