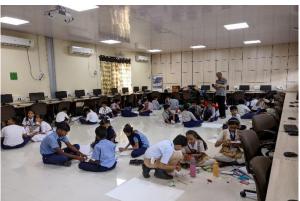

#### CITY OLYMPIC EVENT DAY

The day started with the student's registration on civil lawn at 8:00 a.m. with the breakfast. Total 45 students from 5<sup>th</sup> standard registered for skimmer and 43 students from 6<sup>th</sup> standard registered for jet toy.

All the students work given instruction about the competition and rules at respective seating arrangement in workshop. Jet toy and Skimmer making was started at 10:30 a.m. students were given two hours for showing their skills and ability during this hours at 12:30 p.m. and program of Jeet Trivedi (BLINDFOLDED WONDER BOY) was held parallel to these for teachers and parents. All the students and teachers took delicious lunch at LDCE canteen. Post lunch Track competition was started at 1:30 p.m. parallel to jet toy and skimmer presentation. Mrs. Shubha Chunch (SAE Secretary-Gujarat division), Mr.Amrutlal Patel (Jet fibre India pvt. ltd.) or many more dignities comes during the event.