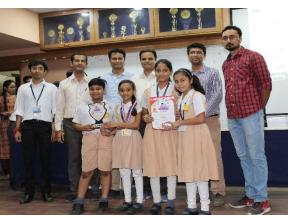

Award and medal distribution ceremony started at 5:00 p.m. in Aryabhatta hall in the presence of Mrs.S.M.mehta (HOD Mechanical), Mr.Kartikeya Patel (AWIM Join Convenor), Mr. Atul Patel (LAA, Secretory), Mr. Kirit Joshi (Trusty of Sheth C.N. vidhyalay), Mr. Arpit Raghavani (khodiyar CAD centre), Mr. Arvind Patel (sahjanand laser group). Below are the winners of the different criteria for jet toy and skimmer competition. Vote of thanks was given by Mr.Kartikeya Patel at conclusion of event.