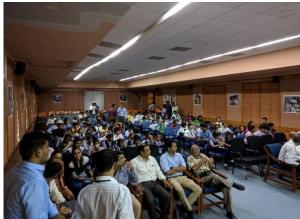

#### CITY OLYMPIC EVENT DAY

The day started with the student's registration on civil lawn at 8:00 a.m. with the breakfast. Total 45 students from 5<sup>th</sup> standard registered for skimmer and 43 students from 6<sup>th</sup> standard registered for jet toy.

All the students work given instruction about the competition and rules at respective seating arrangement in workshop. Jet toy and Skimmer making was started at 10:30 a.m. students were given two hours for showing their skills and ability during this hours at 12:30 p.m. and program of Jeet Trivedi (BLINDFOLDED WONDER BOY) was held parallel to these for teachers and parents. All the students and teachers took delicious lunch at LDCE canteen. Post lunch Track competition was started at 1:30 p.m. parallel to jet toy and skimmer presentation. Mrs. Shubha Chunch (SAE Secretary-Gujarat division), Mr.Amrutlal Patel (Jet fibre India pvt. ltd.) or many more dignities comes during the event.