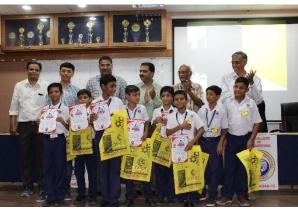

Award and medal distribution ceremony started at 5:00 p.m. in Aryabhatta hall in the presence of Mrs.S.M.mehta (HOD Mechanical), Mr.Kartikeya Patel (AWIM Join Convenor), Mr. Atul Patel (LAA, Secretory), Mr. Kirit Joshi (Trusty of Sheth C.N. vidhyalay), Mr. Arpit Raghavani (khodiyar CAD centre), Mr. Arvind Patel (sahjanand laser group). Below are the winners of the different criteria for jet toy and skimmer competition. Vote of thanks was given by Mr.Kartikeya Patel at conclusion of event.