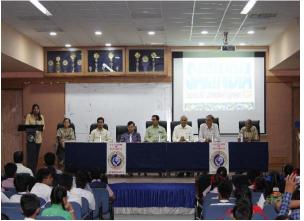

Inauguration and opening ceremony for the city Olympic was done by Prof. R.J.JANI (HOD-AUTOMOBILE ENGINEERING) in Aryabhatta hall in L.D. college of engineering on 30<sup>th</sup> September 2018 at 9:00 a.m. in presence of Mrs.S.M.mehta (HOD Mechanical), Mr.Kartikeya Patel (AWIM Join Convenor), Mr.Atul Shah (LAA, Vice President), Mr. Kirit Joshi (Director of Sheth C.N.vidhyalay), Mr.Arpit Raghavani (khodiyar CAD centre), Mr. Arvind Patel (sahjanand laser group).