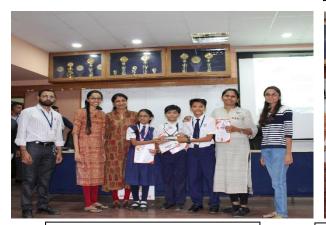

Award and medal distribution ceremony started at 5:00 p.m. in Aryabhatta hall in the presence of Mrs.S.M.mehta (HOD Mechanical), Mr.Kartikeya Patel (AWIM Join Convenor), Mr. Atul Patel (LAA, Secretory), Mr. Kirit Joshi (Trusty of Sheth C.N. vidhyalay), Mr. Arpit Raghavani (khodiyar CAD centre), Mr. Arvind Patel (sahjanand laser group). Below are the winners of the different criteria for jet toy and skimmer competition. Vote of thanks was given by Mr.Kartikeya Patel at conclusion of event.