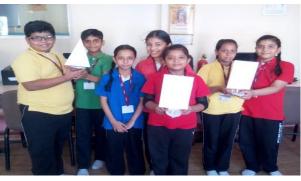

Award and medal distribution ceremony started at 5:00 p.m. in Aryabhatta hall in the presence of Mrs.S.M.mehta (HOD Mechanical), Mr.Kartikeya Patel (AWIM Join Convenor), Mr. Atul Patel (LAA, Secretory), Mr. Kirit Joshi (Trusty of Sheth C.N. vidhyalay), Mr. Arpit Raghavani (khodiyar CAD centre), Mr. Arvind Patel (sahjanand laser group). Below are the winners of the different criteria for jet toy and skimmer competition. Vote of thanks was given by Mr.Kartikeya Patel at conclusion of event.