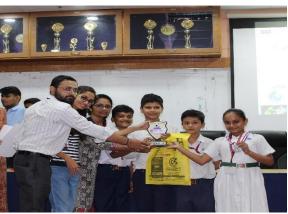

Award and medal distribution ceremony started at 5:00 p.m. in Aryabhatta hall in the presence of Mrs.S.M.mehta (HOD Mechanical), Mr.Kartikeya Patel (AWIM Join Convenor), Mr. Atul Patel (LAA, Secretory), Mr. Kirit Joshi (Trusty of Sheth C.N. vidhyalay), Mr. Arpit Raghavani (khodiyar CAD centre), Mr. Arvind Patel (sahjanand laser group). Below are the winners of the different criteria for jet toy and skimmer competition. Vote of thanks was given by Mr.Kartikeya Patel at conclusion of event.