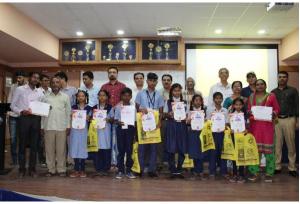

Award and medal distribution ceremony started at 5:00 p.m. in Aryabhatta hall in the presence of Mrs.S.M.mehta (HOD Mechanical), Mr.Kartikeya Patel (AWIM Join Convenor), Mr. Atul Patel (LAA, Secretory), Mr. Kirit Joshi (Trusty of Sheth C.N. vidhyalay), Mr. Arpit Raghavani (khodiyar CAD centre), Mr. Arvind Patel (sahjanand laser group). Below are the winners of the different criteria for jet toy and skimmer competition. Vote of thanks was given by Mr.Kartikeya Patel at conclusion of event.