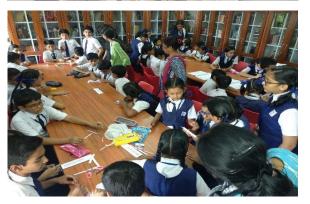

#### CITY OLYMPIC EVENT DAY

The day started with the student's registration on civil lawn at 8:00 a.m. with the breakfast. Total 45 students from 5<sup>th</sup> standard registered for skimmer and 43 students from 6<sup>th</sup> standard registered for jet toy.

All the students work given instruction about the competition and rules at respective seating arrangement in workshop. Jet toy and Skimmer making was started at 10:30 a.m. students were given two hours for showing their skills and ability during this hours at 12:30 p.m. and program of Jeet Trivedi (BLINDFOLDED WONDER BOY) was held parallel to these for teachers and parents. All the students and teachers took delicious lunch at LDCE canteen. Post lunch Track competition was started at 1:30 p.m. parallel to jet toy and skimmer presentation. Mrs. Shubha Chunch (SAE Secretary-Gujarat division), Mr.Amrutlal Patel (Jet fibre India pvt. ltd.) or many more dignities comes during the event.