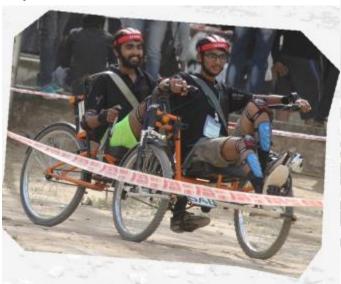

#### **EGVC 2017**

Eco Green Vehicle Challenge was held at L D College of Engineering, Ahmedabad on 6 th and 7<sup>th</sup> April 2017, Total 17 teams were registered out of which 13 teams had reported on venue.

More than 200 students had participated in EGVC.

Climate change department and GEDA have sponsored this event.

SAE LDCE Club has organized this event

Prof. G H Upadhyay and Prof. R J Jani are convener of this event.