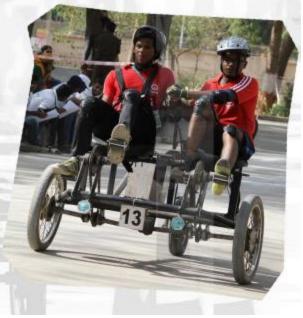

#### **EGVC 2017**

Eco Green Vehicle Challenge was held at L D College of Engineering, Ahmedabad on 6 th and 7<sup>th</sup> April 2017, Total 17 teams were registered out of which 13 teams had reported on venue.

More than 200 students had participated in EGVC.

Climate change department and GEDA have sponsored this event.

SAE LDCE Club has organized this event

Prof. G H Upadhyay and Prof. R J Jani are convener of this event.