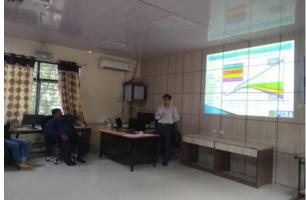

## **Automobile Engineering Department**

- Prof. R J Choube and Prof. J P Vasani have coordinated department level project presentation for SSIP, 4 Startup projects were presented by students team of Automobile Department
- Expert lecture by PCRA was organized on 201/7/20118 fpr first year students and on 27/7/2018 for 5<sup>th</sup> and 7<sup>th</sup> sem students. More than 75 students were present in this.