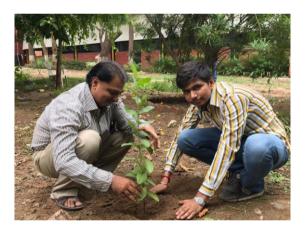

 Tree Plantation is organized by automobile department on 8/8/2018. Faculties and student have actively participated and planted 30 saplings.